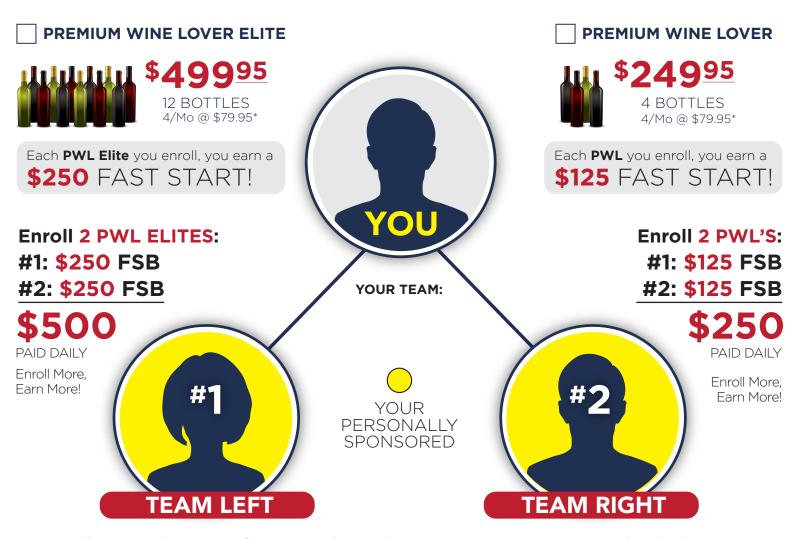

## **COMPENSATION OVERVIEW**

JOIN & GET ACTIVATED

Pick a Pack & Sponsor 2 Premium Wine Lover Members (PWL) [Active Status = Sponsor 1 PWL Team Left & 1 PWL Team Right]

Are You Interested in Earning:

FAST START BONUSES - DUAL TEAM PAY - CHECK MATCH BONUSES & UNI-LEVEL PAY?

Select One of the Packs Below:

Enroll any combination of PWL's and earn the Fast Start Bonus associated with that PWL!

| RANK TITLE       | <b>REQUIREMENT P</b> = Personally Sponsored <b>A</b> = Active | DUAL TEAM<br>[Binary 1L   1R] |                     | YOUR PERSONALLY SPONSORED |
|------------------|---------------------------------------------------------------|-------------------------------|---------------------|---------------------------|
| Wine Enthusiast  | 2P[A] PWL                                                     | 6%                            |                     | YOU                       |
| Wine Critic      | 3P[A] PWL                                                     | 8%                            | TEAM LEFT           | TEAM RIGHT                |
| Wine Specialist  | 4P[A] PWL                                                     | 10%                           | PWL ELITE PWL ELITE | PWL ELITE \$499.95        |
| Wine Expert      | 5P[A] PWL                                                     | 12%                           | \$499.95            | 2                         |
| Wine Connoisseur | 6P[A] PWL                                                     | 14%                           | CUSTOMER<br>\$99.95 |                           |
| Wine Aficionado  | 7P[A] pwl                                                     | 16%                           | PWL                 | PWL ELITE<br>\$499.95     |
| Wine Master      | 8P[A] PWL                                                     | 18%                           | \$249.95 TEAM LEFT  | TEAM RIGHT                |
| Master Cellar    | 9P[A] pwl                                                     | 20% \$249.9                   | 95 ( )              | ♥ 500 BV  NFINITY         |

## **Example To Right Shows that you:**

- 1. Personally Sponsored 4 [Atleast 1L | 1R]
- 2. Rank = Wine Specialist
- 3. Dual Team Earnings @ 10% of Lesser Side BV
- 4. Dual Team Earned = \$50.00

Each time a new PWL or Customer enrolls in your organization, you accumulate Business Volume (BV), which is fifty (50) percent of their enrollment package. Each week BV accrues, the system adds up all the BV from your left team and all the BV from your right team and stores it until you are paid on that volume. Your percentage of pay is based on your Rank. (See chart to the left.)