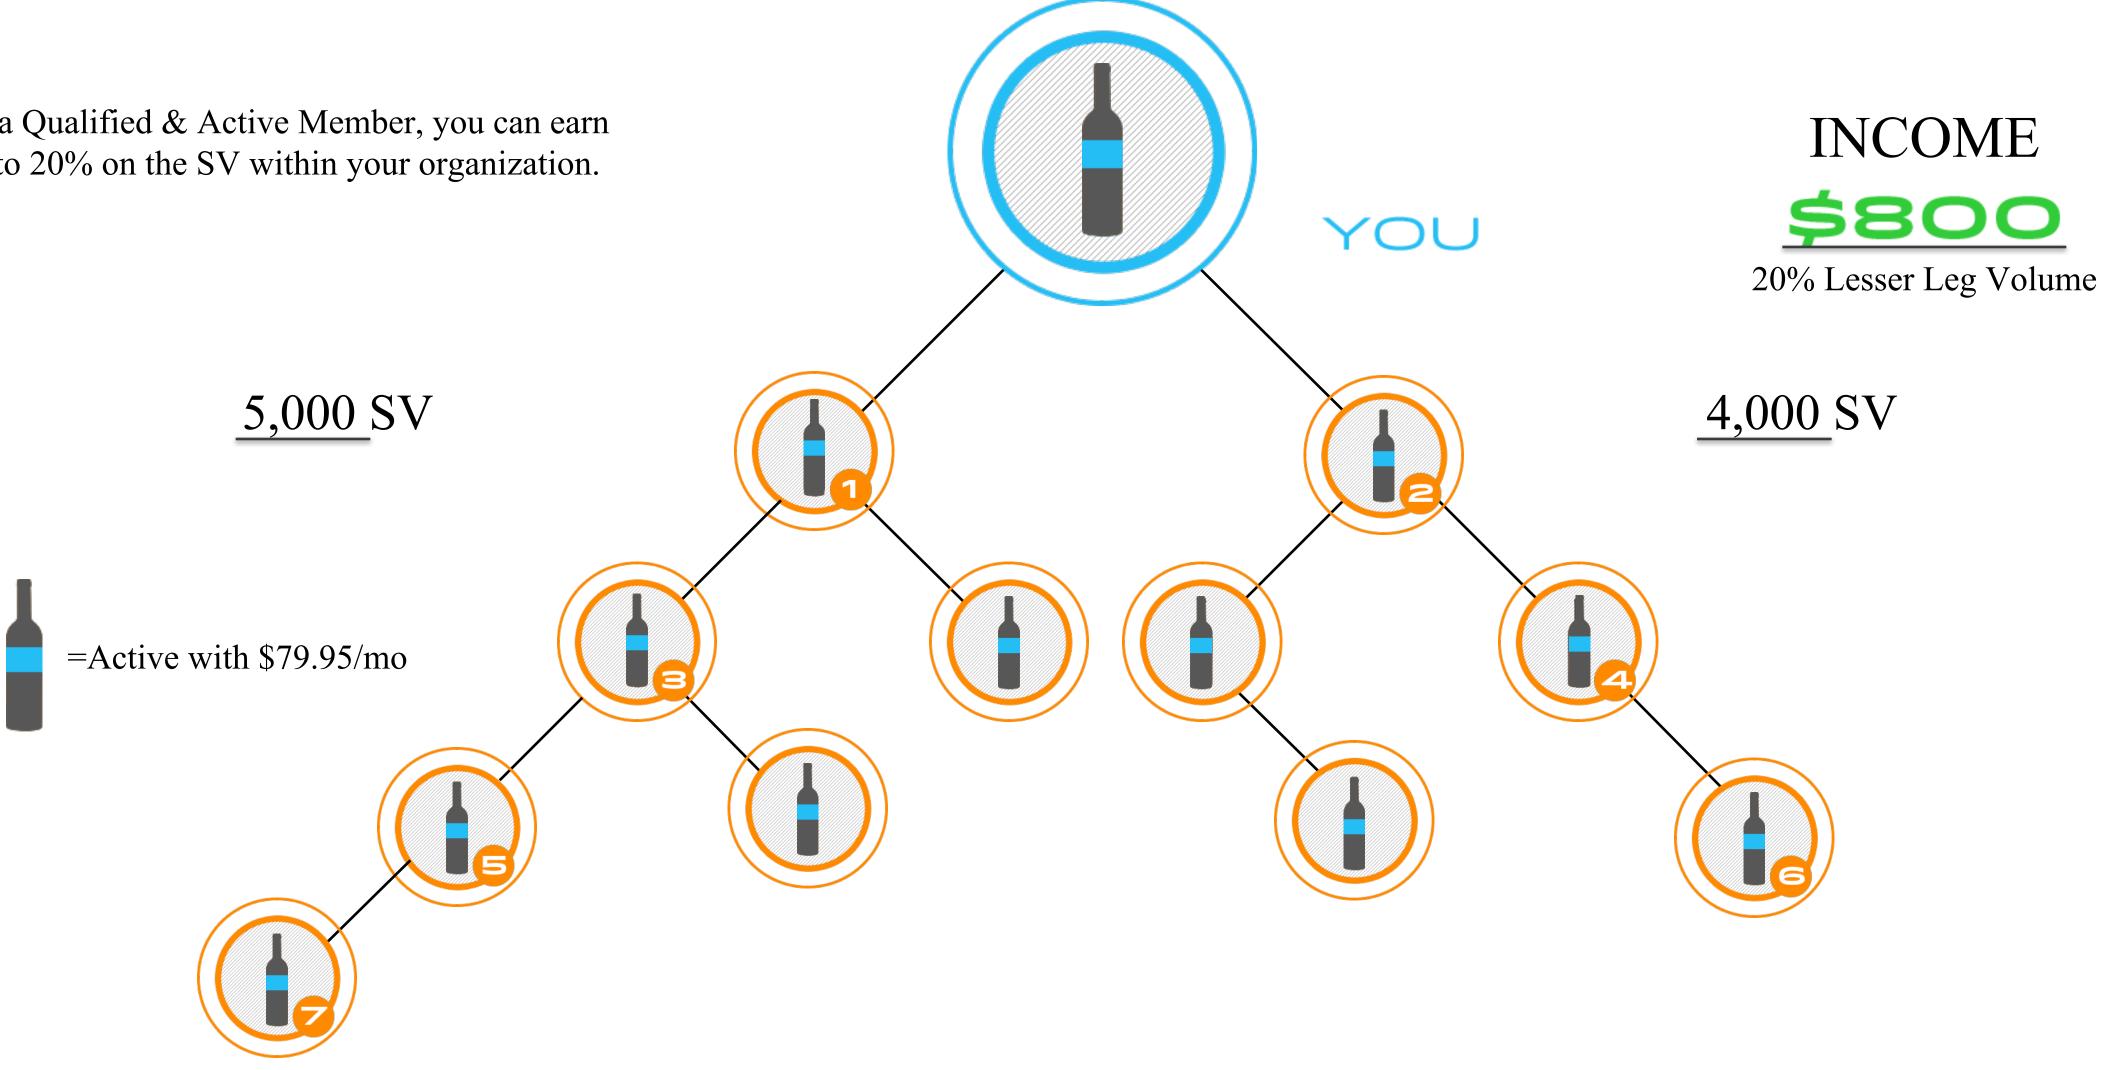

#### QUALIFIED

As an Active Member, you can begin earning a \$125 Fast Start Bonus on the initial product purchased by your personally enrolled new members.

As a Qualified & Active Member, you can earn up to 20% on the SV within your organization.

### Dual Team PAY