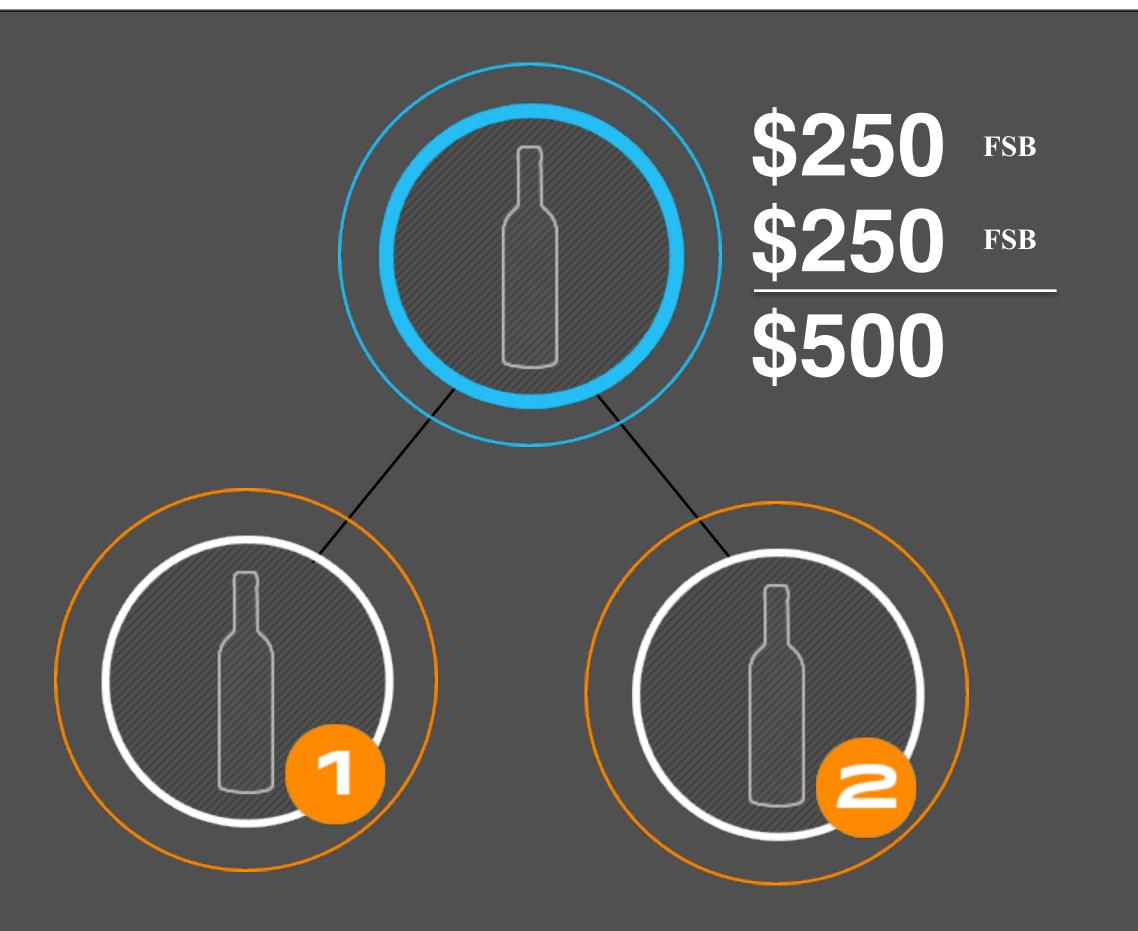

### FAST START

### • Premium Wine Lover \$499.95

As an Active Member, you can begin earning a \$250 Fast Start Bonus on the initial product purchased by your personally enrolled new members.