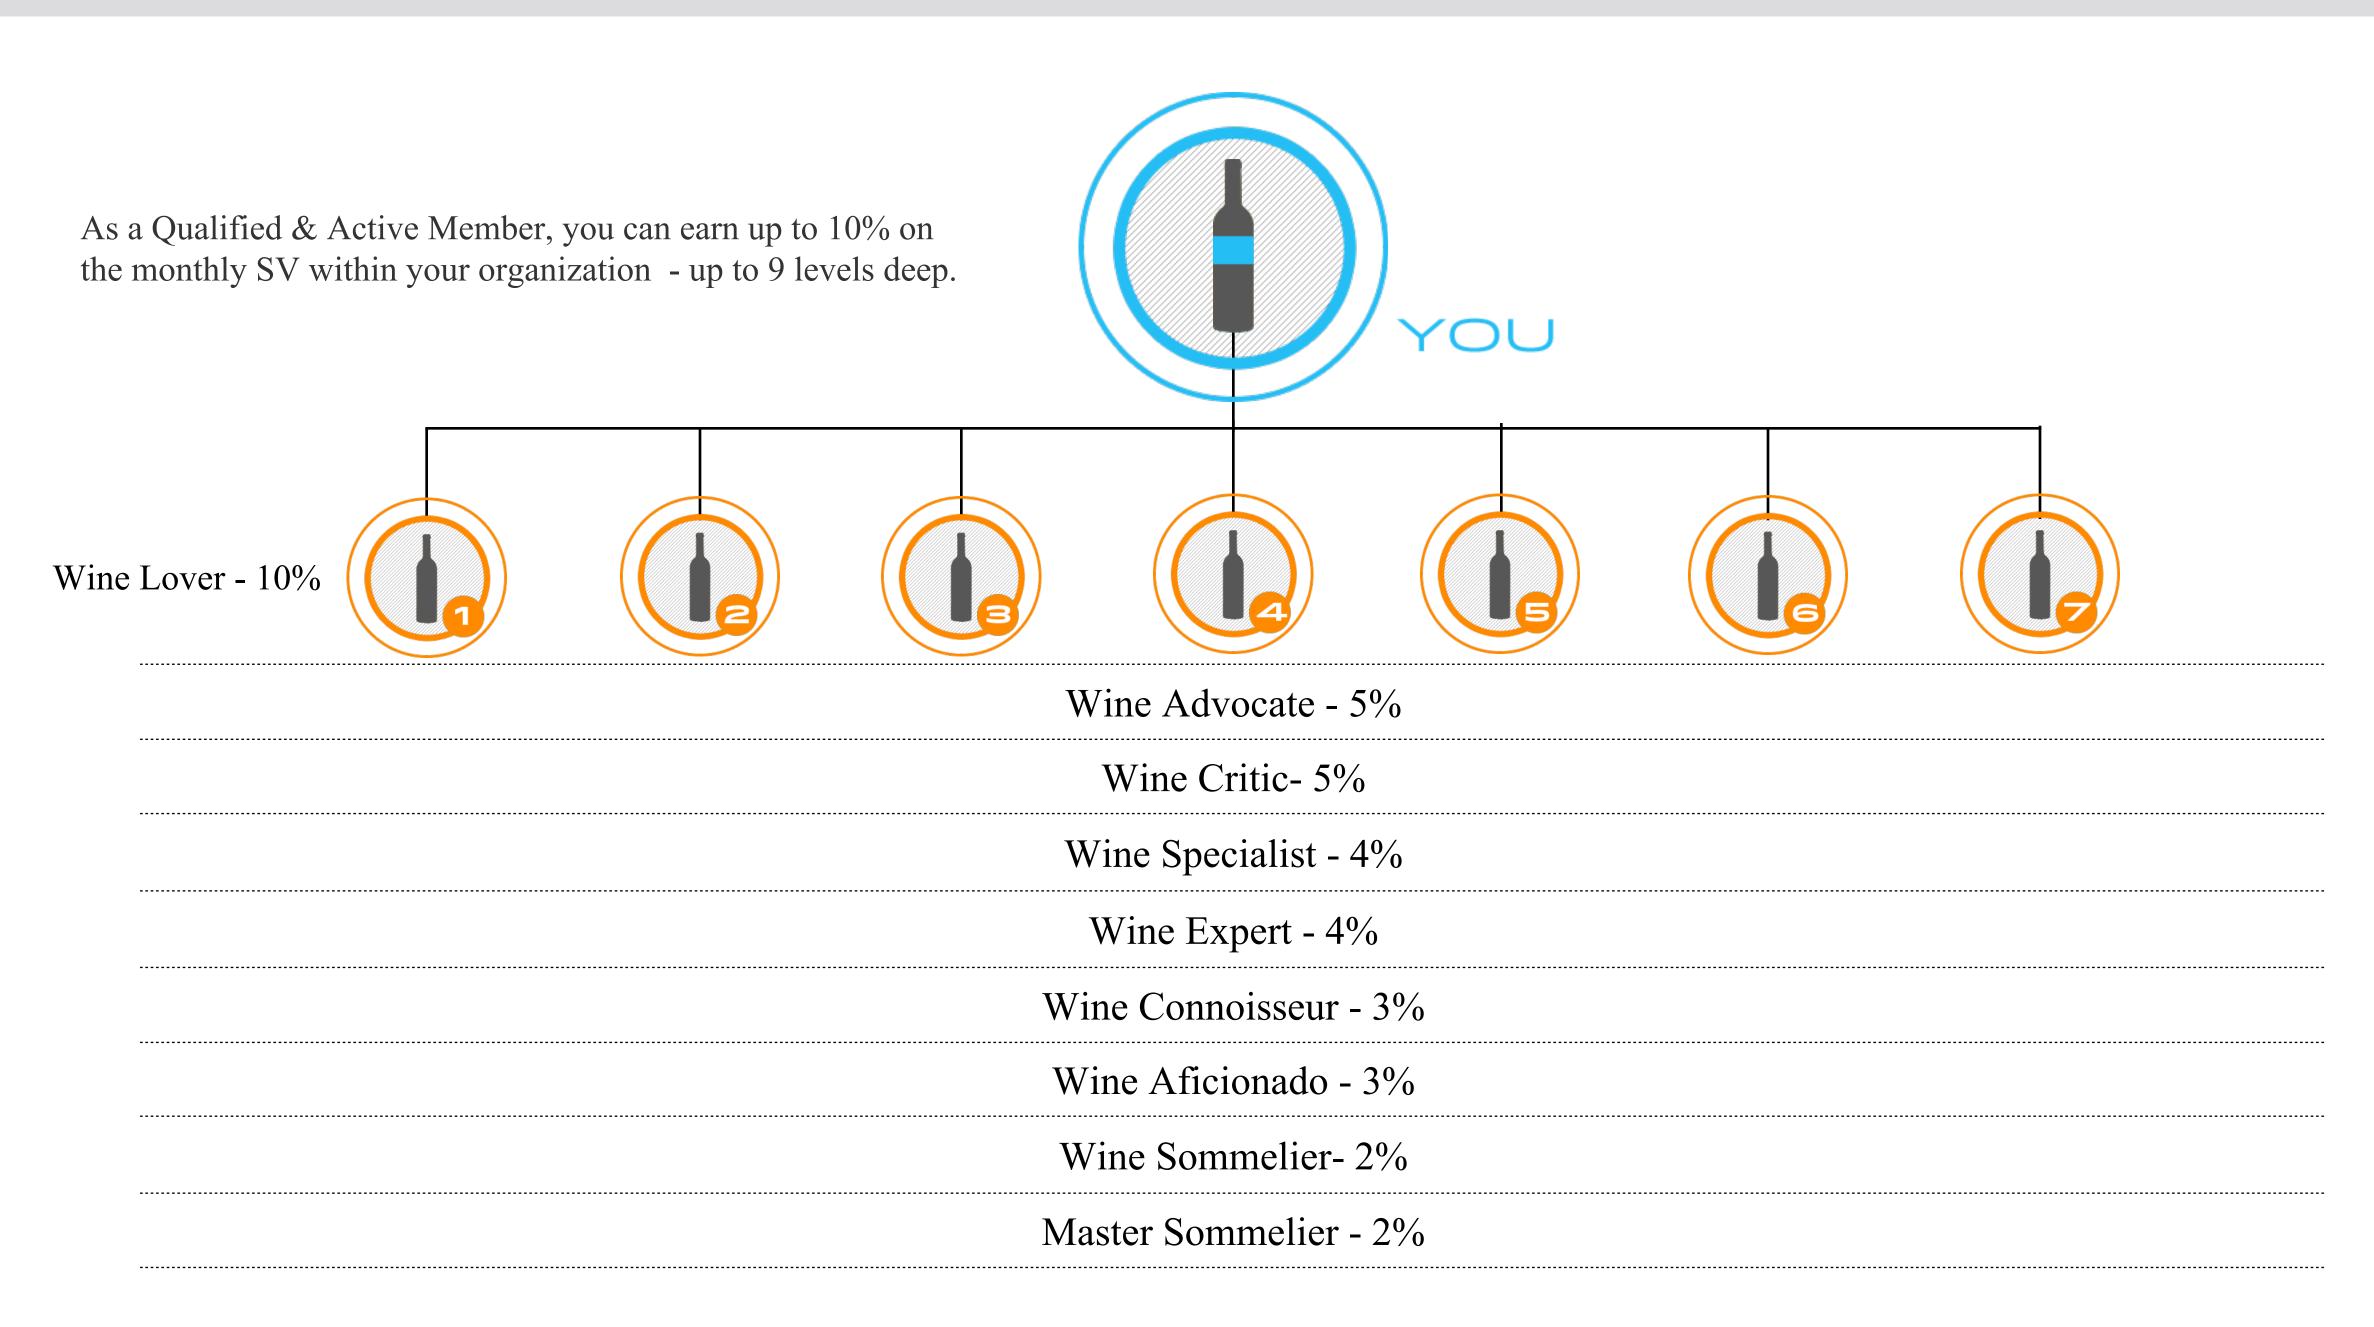

One Time Fee

12 Bottles of Premium Wines



Starter Package

Premium Wine Lover \$170.00 One Time Fee

4 Bottles of Premium Wines







# GET PAID FAST

### FAST START

### • Premium Wine Lover \$499.95

As an Active Member, you can begin earning a \$250 Fast Start Bonus on the initial product purchased by your personally enrolled new members.





# GET PAID FAST

### FAST START \$249.95 Premium Wine Lover \$99.95 Direct Cellars Club member 4 Bottles \$69.95 Direct Cellars Club member 2 Bottles

#### QUALIFIED

As an Active Member, you can begin earning a \$125 Fast Start Bonus on the initial product purchased by your personally enrolled new members.



As a Qualified & Active Member, you can earn up to 20% on the SV within your organization.



### Dual Team PAY

### UNI-LEVEL 9 PAY



### CHECK MATCH BONUS

The Matching Bonus is another powerful feature of the Direct Cellar's Compensation Plan. As you advance in Rank, you can earn a Match of the Uni-Level & Dual Team Commissions earned by the Members you personally enroll! Achieve the Rank of Wine Lover and above and earn a 3% - 10% Match. (Up to 4 levels.)



Level 2 - 5%

Level 3 - 4%

Level 4 - 3%

Check match is on the binary and uni-level commission earned, excluding all fast starts, promotions or other check match commissions.



# DIRECT DEC CELLARS

### Get In! Get Wine! Get Social!