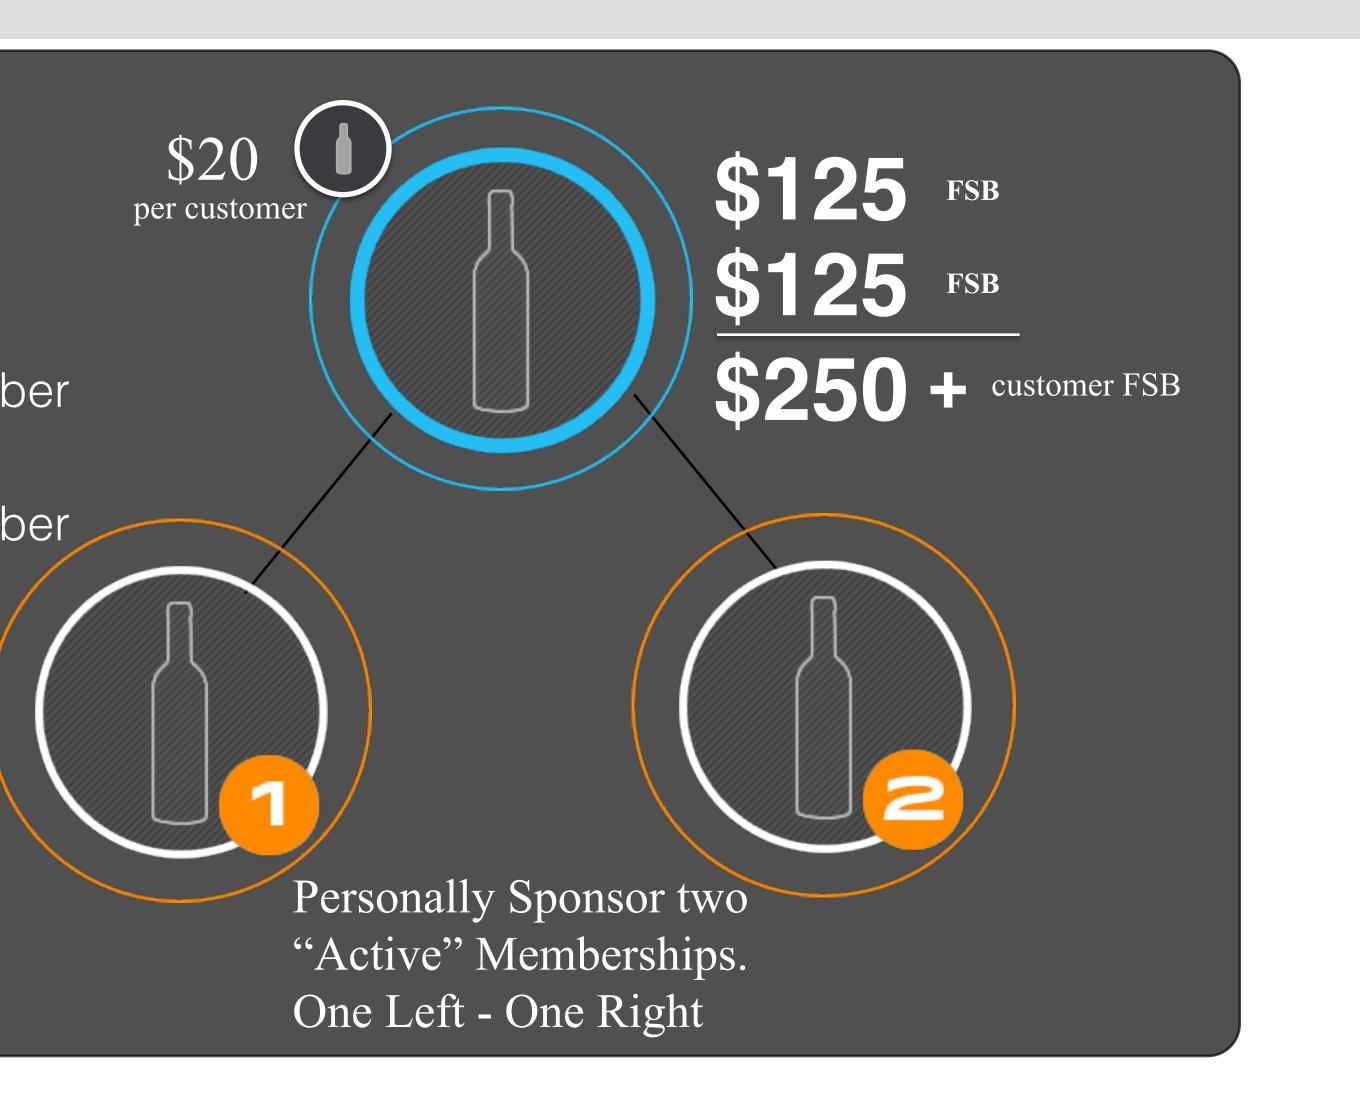

### • Premium Wine Lover \$499.95

As an Active Member, you can begin earning a \$250 Fast Start Bonus on the initial product purchased by your personally enrolled new members.

#### QUALIFIED

As an Active Member, you can begin earning a \$125 Fast Start Bonus on the initial product purchased by your personally enrolled new members.

As a Qualified & Active Member, you can earn up to 20% on the SV within your organization.