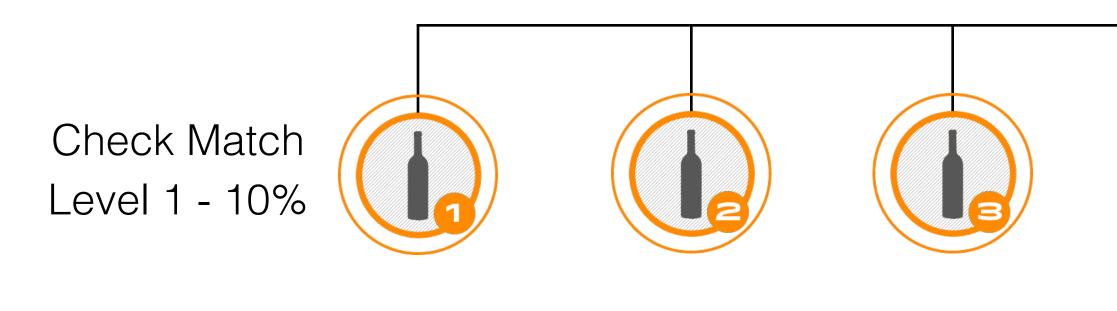

### CHECK MATCH BONUS

The Matching Bonus is another powerful feature of the Direct Cellar's Compensation Plan. As you advance in Rank, you can earn a Match of the Uni-Level & Dual Team Commissions earned by the Members you personally enroll! Achieve the Rank of Wine Lover and above and earn a 3% - 10% Match. (Up to 4 levels.)

Level 2 - 5%

Level 3 - 4%

Level 4 - 3%

Check match is on the binary and uni-level commission earned, excluding all fast starts, promotions or other check match commissions.